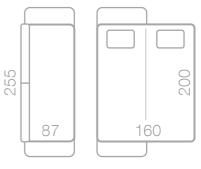

with an attention to detail. A quick power nap at the office or a rejuvenating night's sleep at home: the BED for LIVING DAYBED is sure to meet your needs.

You can select various fabric and fine leather covers from the SWISS PLUS collection (custom fabrics on request). Various design options are available for the feet skid.



DAYBED DIMENSIONS



# NHVIC

DIVAN is an elegant three-seater sofa that fits perfectly in your living room. Feel comfortable while sitting upright or enjoy restful and relaxed sleep. The high floor clearance gives it a light, delicate look. The hygienic bed system includes two slatted frames, foam-core mattresses and comfortable sleep pads (washable at 30 °C). It is also available in various fabrics and leather. Some of the covers can be removed for dry-cleaning.



DIVAN DIMENSIONS



## SALONE

The elegant SALONE three-seater sofa has been designed with a seat height of 38 cm to provide comfortable seating and a good night's sleep. The hygienic bed and sleep system, with slatted frames on both sides and foam-core mattresses, ensures restful sleep. The comfortable, removable sleeping pads have a zip fastener and can be washed at 30 °C. Choose between various fabrics or leathers. Some of the covers can be removed for dry-cleaning.

The elegant club side table is available in chrome or stainless steel in either 50 cm or 80 cm length. The table surface is a leather-encased metal panel with the popular decorative stitching, and is available in four colours.





## Details

Extension of the second slatted frame on the DOPPIO and HOCKER reveals an instr