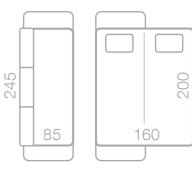

# NHVIC

DIVAN is an elegant three-seater sofa that fits perfectly in your living room. Feel comfortable while sitting upright or enjoy restful and relaxed sleep. The high floor clearance gives it a light, delicate look. The hygienic bed system includes two slatted frames, foam-core mattresses and comfortable sleep pads (washable at 30 °C). It is also available in various fabrics and leather. Some of the covers can be removed for dry-cleaning.

DIVAN DIMENSIONS