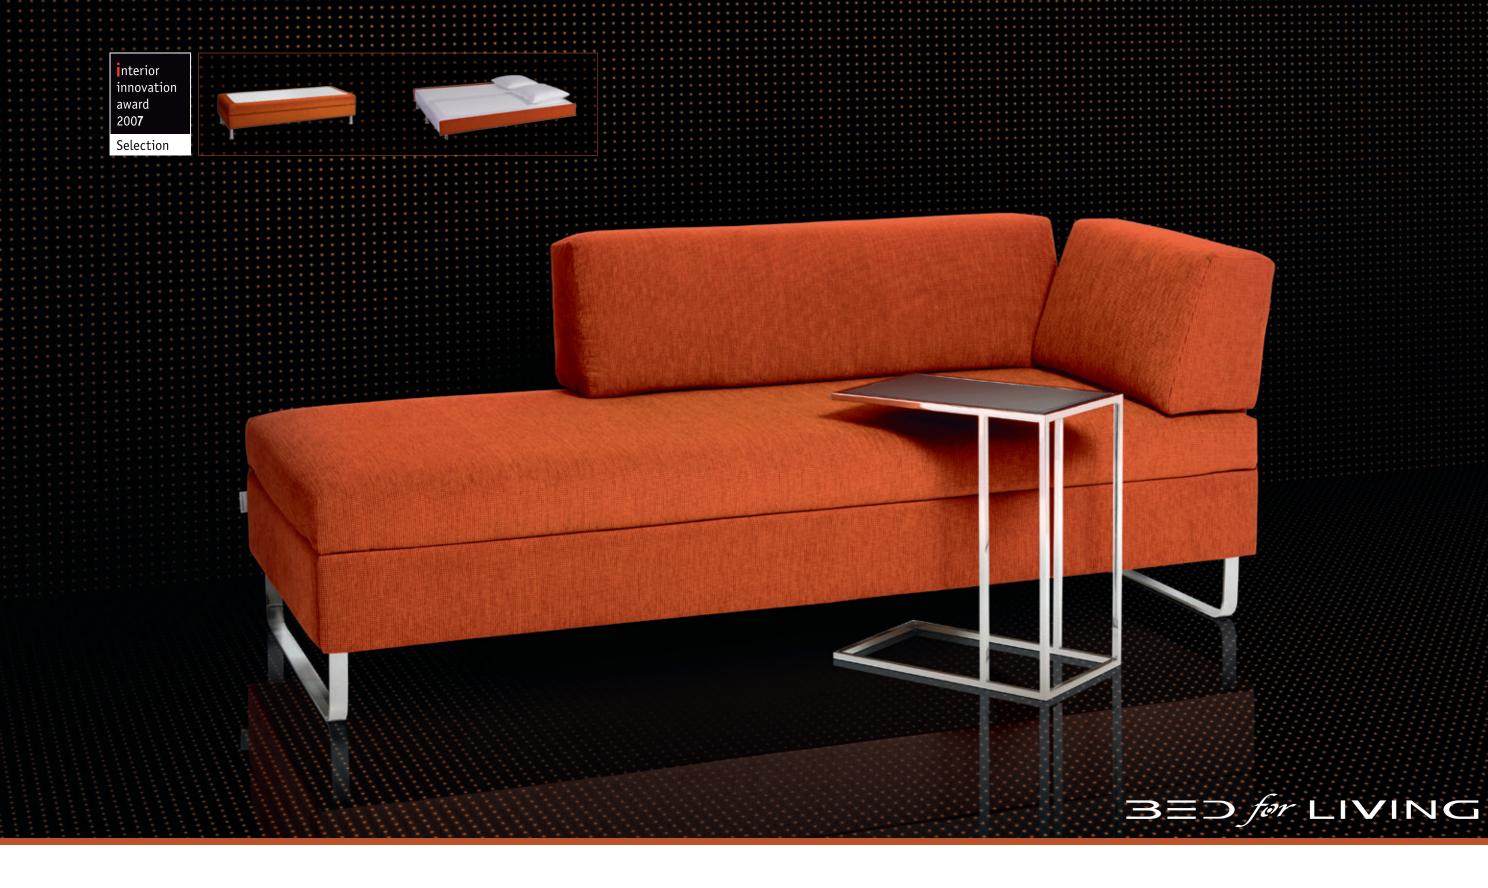

The popular design classic from SWISS PLUS: the BED for LIVING DOPPIO. Nominated for the Interior Innovation Award in 2007, it has not lost any of its original appeal. During the day, it's an elegant sofa. Come nightfall, the top mattress can be turned over, transforming it into a comfortable single bed. When folded out, it is a spacious bed that sleeps two people. Turning the mattress over ensures hygiene and provides a very pleasant sleep experience.

The foam-core mattress with its breathable, washable sleep pad and the slatted frame are the visible and tangible result of our exclusive partnership with Bico AG. The ultimate benefit is that you need just a single piece of furniture for comfortable seating and restful sleep.