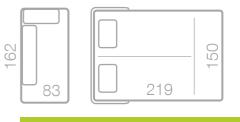

HOCKER DIMENSIONS

BED for LIVING DUETTO complements the design language of DOPPIO and HOCKER with an exciting new format. With its generous seat depth and compact width, it becomes its own seating island in the room, inviting you to relax on its soft upholstery. Just put your feet up and enjoy.

Cushions and backrest elements can be individually combined and placed. And if needed, DUETTO can be transformed into a space-saving double bed in just a few simple steps. With the best sleep quality, thanks to 'BICO inside'.

3=> for LIVING

DUETTO DIMENSIONS