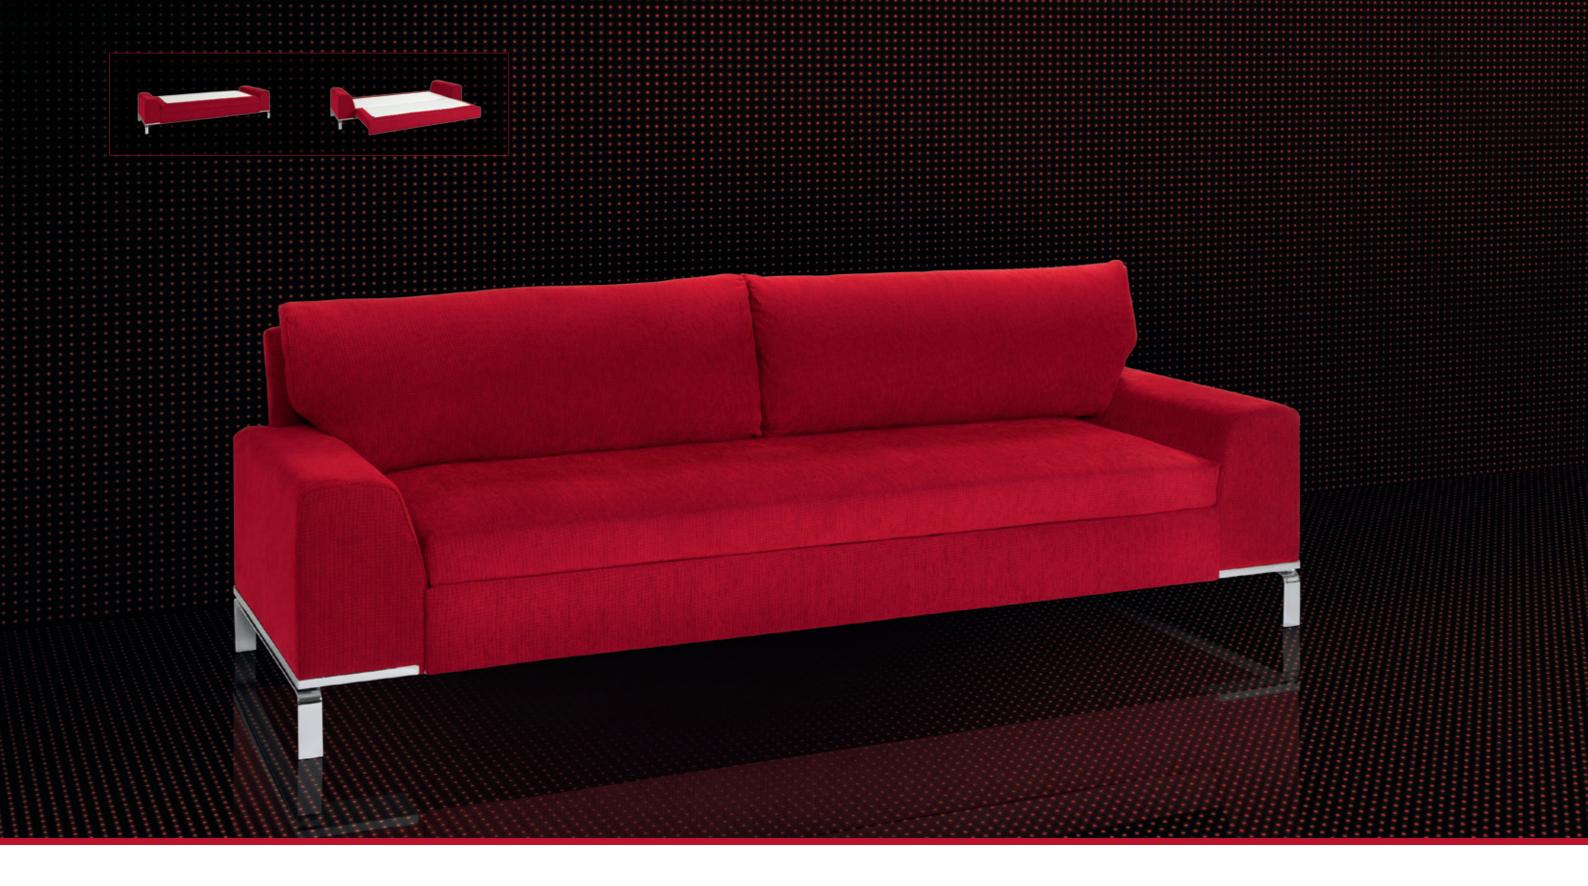

# NHVIC

DIVAN is an elegant three-seater sofa that fits perfectly in your living room. Feel comfortable while sitting upright or enjoy restful and relaxed sleep. The high floor clearance gives it a light, delicate look. The hygienic bed system includes two slatted frames, foam-core mattresses and comfortable sleep pads (washable at 30 °C). It is also available in various fabrics and leather. Some of the covers can be removed for dry-cleaning.

DIVAN DIMENSIONS