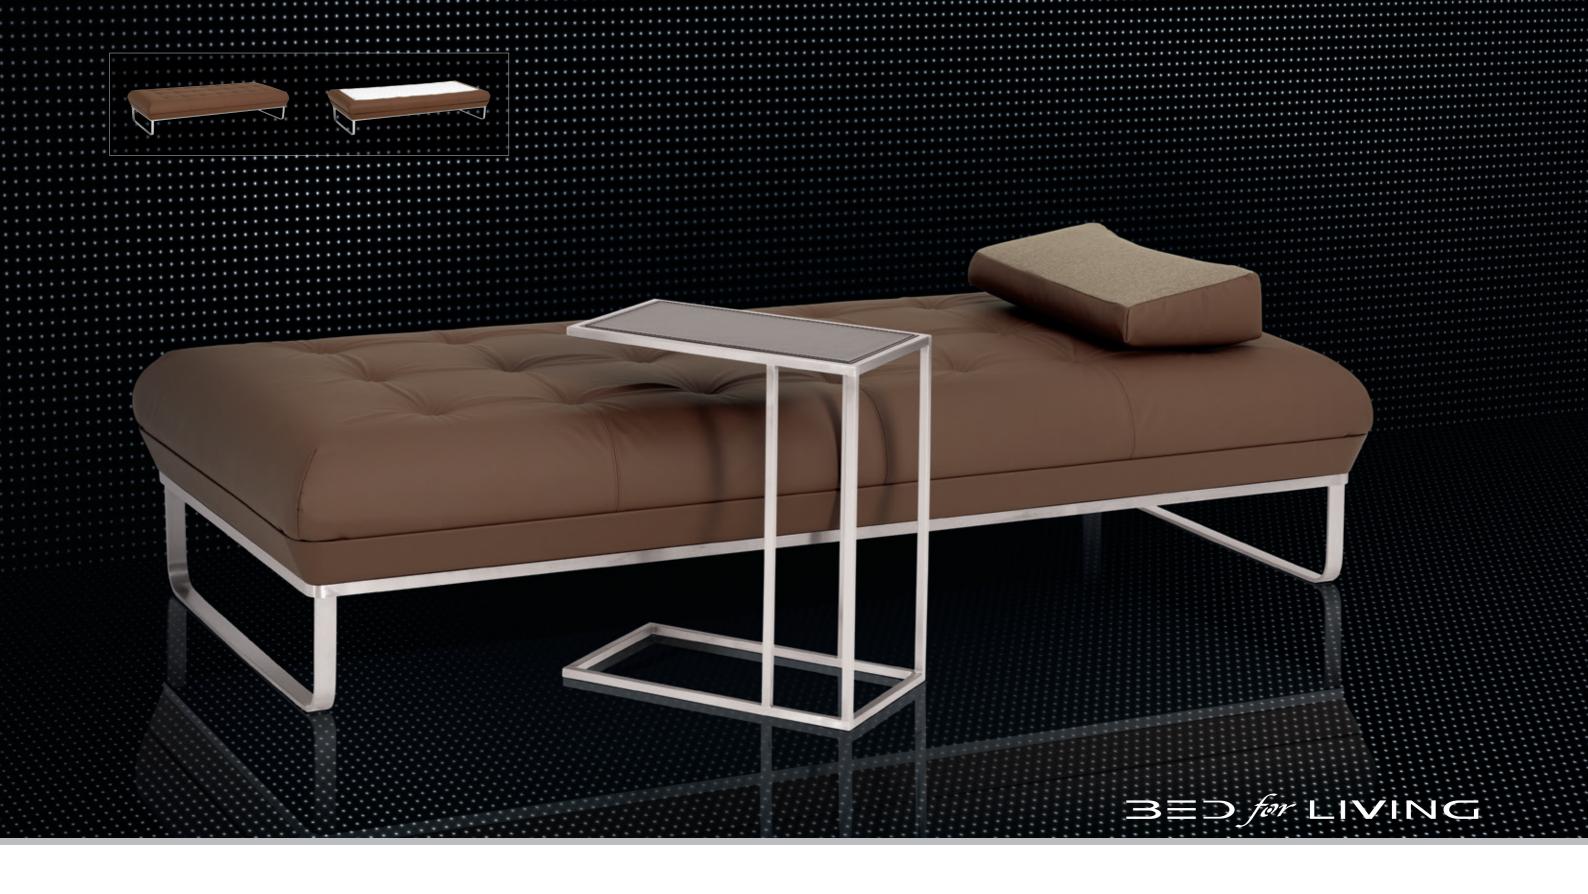

The BED for LIVING DAYBED is a designer sofa offering true sleeping comfort from Bico AG – and it is also the SWISS PLUS innovation 2016. The benefits: clear contours and intricate details combined with functionality create an elegant, distinctive daybed that can be transformed into a full bed with slatted frame and mattress, all designed with an attention to detail. A quick power nap at the office or a rejuvenating night's sleep at home: the BED for LIVING DAYBED is sure to meet your needs.

You can select various fabric and fine leather covers from the SWISS PLUS collection (custom fabrics on request). Various design options are available for the feet skid.

DAYBED DIMENSIONS