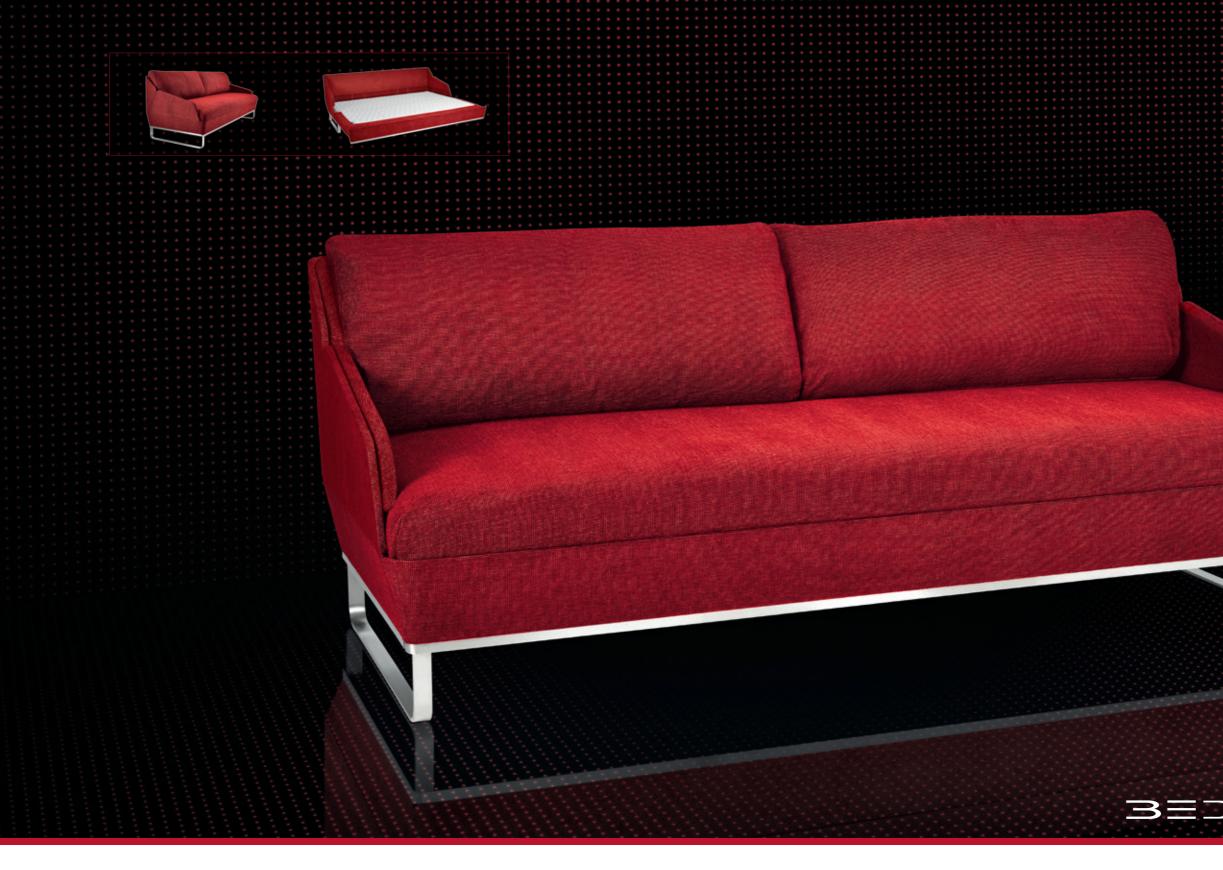

# NHVIC

DIVAN is an elegant three-seater sofa that fits perfectly in your living room. Feel comfortable while sitting upright or enjoy restful and relaxed sleep. The high floor clearance gives it a light, delicate look. The hygienic bed system includes two slatted frames, foam-core mattresses and comfortable sleep pads (washable at 30 °C). It is also available in various fabrics and leather. Some of the covers can be removed for dry-cleaning.

DIVAN DIMENSIONS