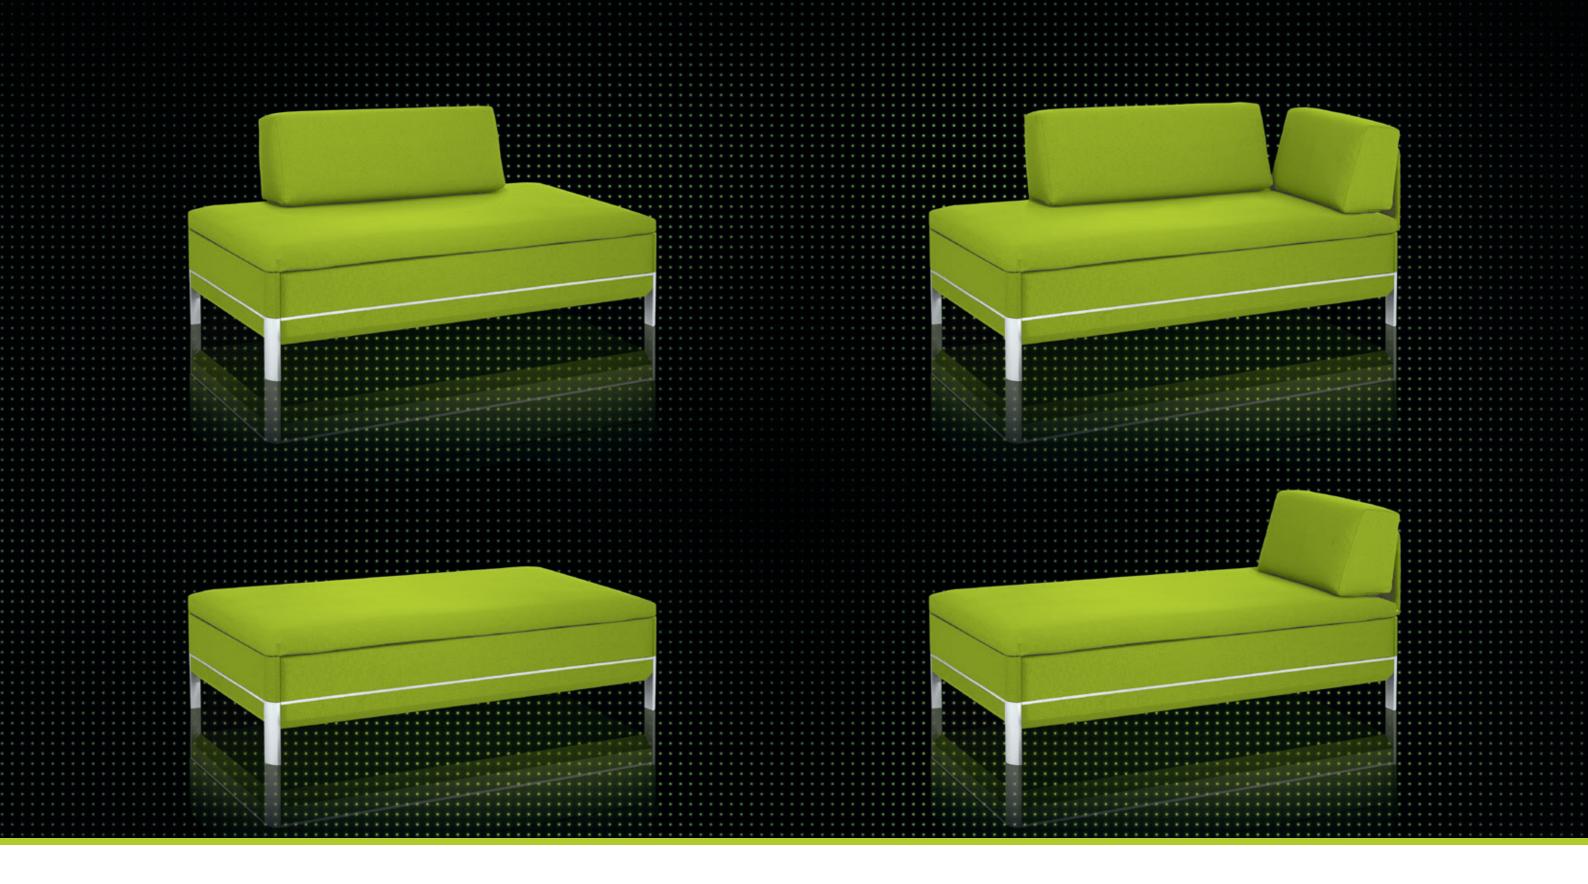

HOCKER DIMENSIONS

BED for LIVING DUETTO complements the design language of DOPPIO and HOCKER with an exciting new format. With its generous seat depth and compact width, it becomes its own seating island in the room, inviting you to relax on its soft upholstery. Just put your feet up and enjoy.

Cushions and backrest elements can be individually combined and placed. And if needed, DUETTO can be transformed into a space-saving double bed in just a few simple steps. With the best sleep quality, thanks to 'BICO inside'.

3=> for LIVING

DUETTO DIMENSIONS