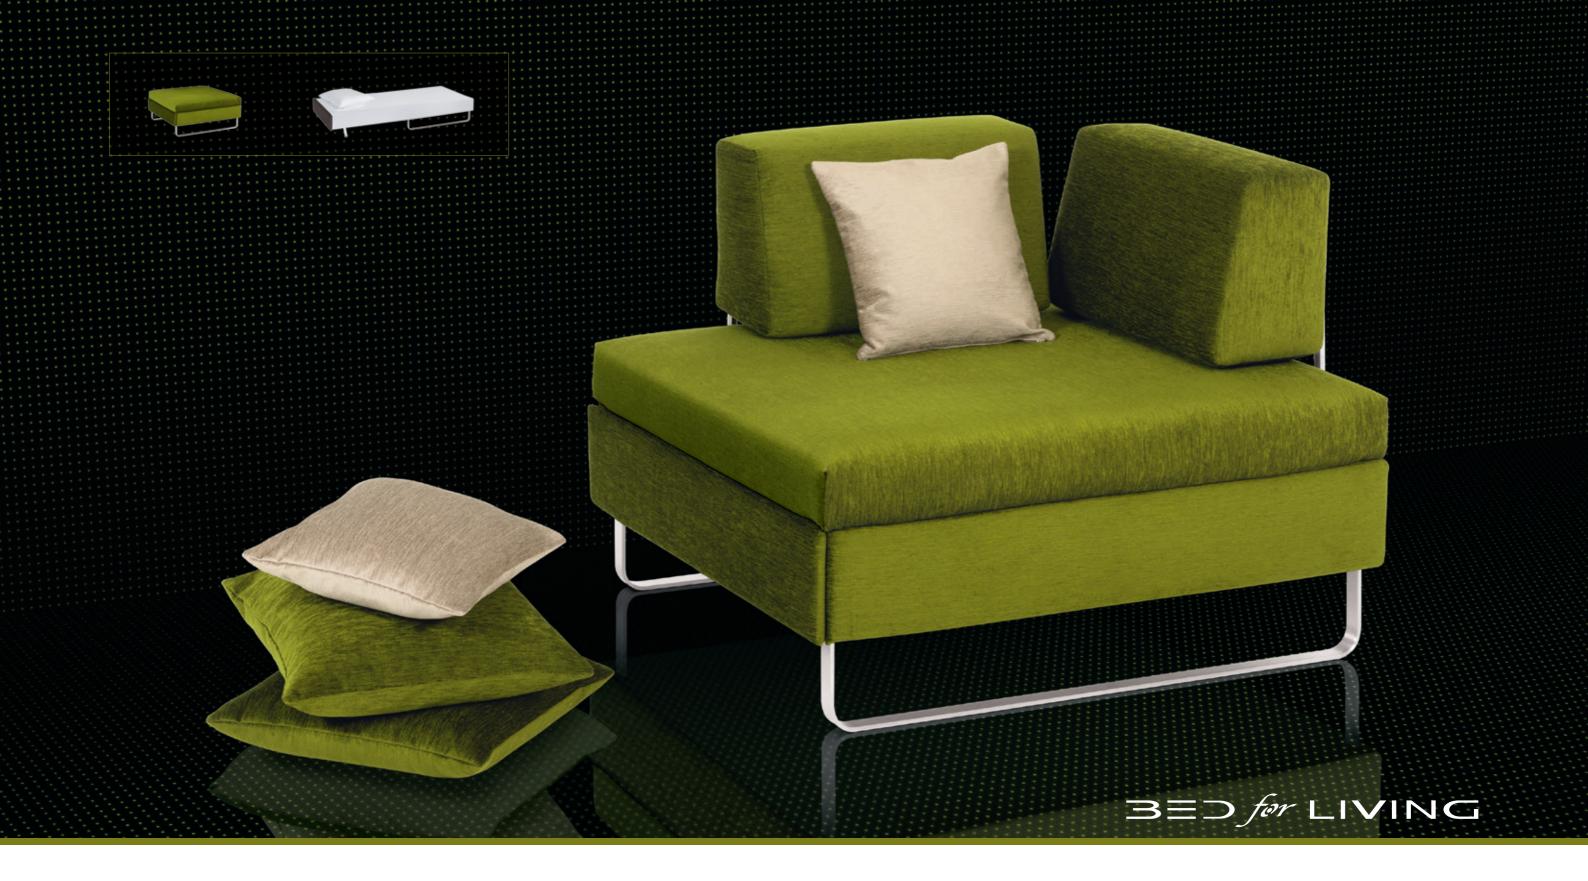

comfortable sleep system. The sleep cover is breathable and washable. Developed through our partnership with Bico AG, BED for LIVING SINGOLO ensures the highest quality of sleep.

SINGOLO DIMENSIONS

How would you like it? You choose the look of your DOPPIO or SINGOLO yourself. Both have the same basic design; you can add cushion and back elements to customise it. Looking for a sophisticated sofa? Or perhaps a stylish lounger? Maybe a cosy daybed instead? Which feet do you like best? Angular and modern? Classic and round? Or feet skid?

All covers are available in an endless range of fabrics and leathers. All are removable and can be dry-cleaned. On request, we can also use your own fabric. The concept and quality are typical of SWISS PLUS – and the only design limitation is your own imagination!