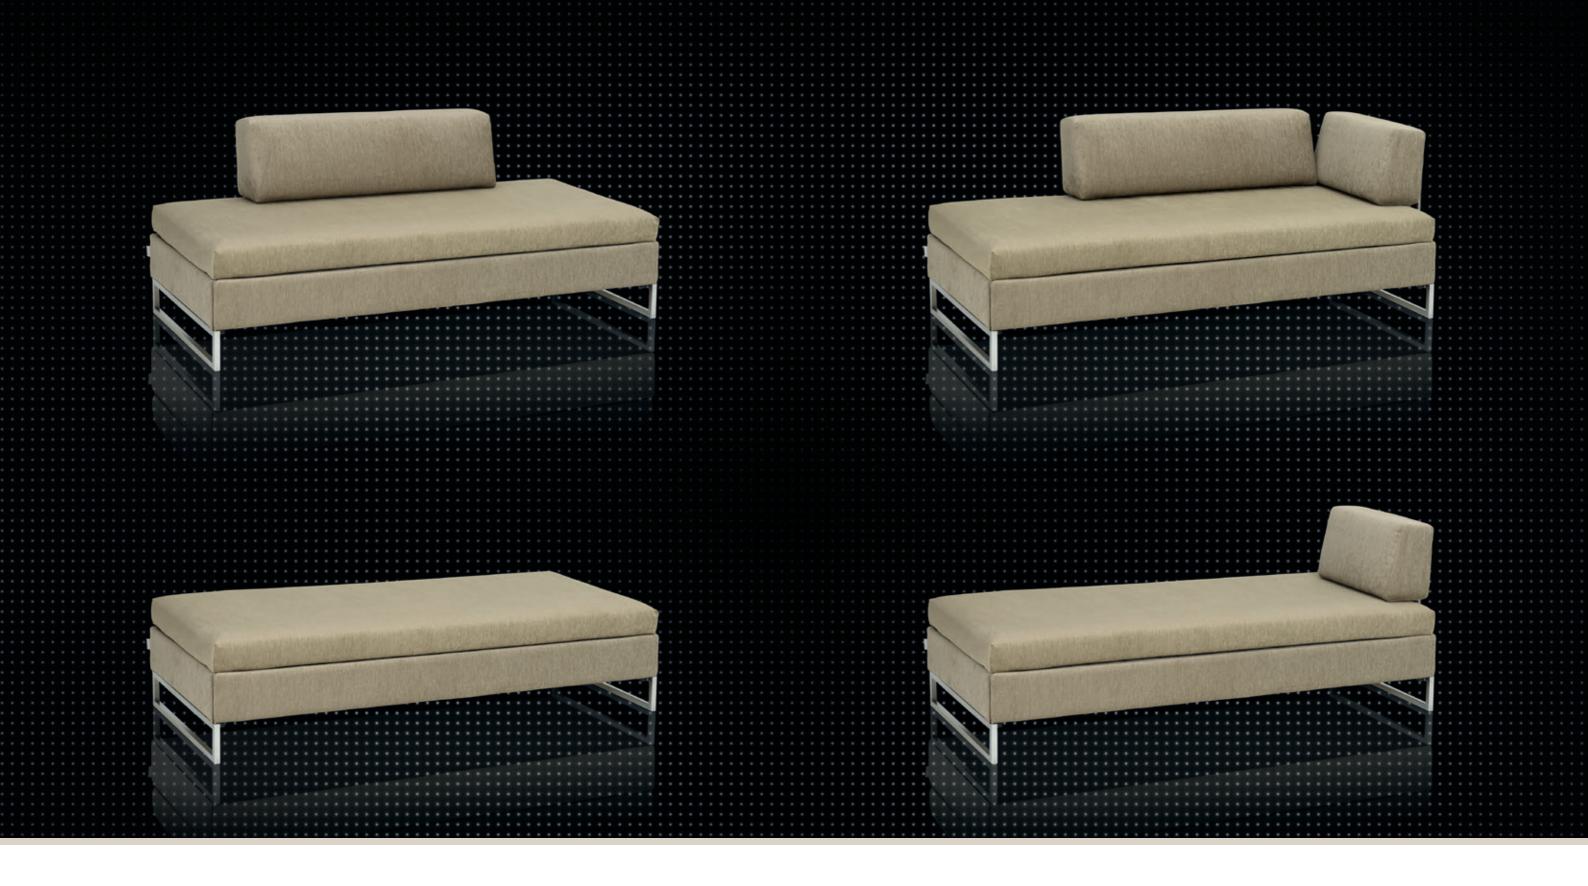

# SINGOLO

At first glance, the BED for LIVING SINGOLO looks similar to the DOPPIO. The difference becomes clear on closer examination: instead of a second slatted frame, a retractable metal bed drawer under the seat – or rather under the mattress – provides 10 x 70 x 176 cm of storage space for sheets, duvet and pillows. And as the foamcore mattress is turned over for sleeping, this piece of furniture offers a very hygienic,

comfortable sleep system. The sleep cover is breathable and washable. Developed through our partnership with Bico AG, BED for LIVING SINGOLO ensures the highest quality of sleep.

SINGOLO DIMENSIONS

How would you like it? You choose the look of your DOPPIO or SINGOLO yourself. Both have the same basic design; you can add cushion and back elements to customise it. Looking for a sophisticated sofa? Or perhaps a stylish lounger? Maybe a cosy daybed instead? Which feet do you like best? Angular and modern? Classic and round? Or feet skid?