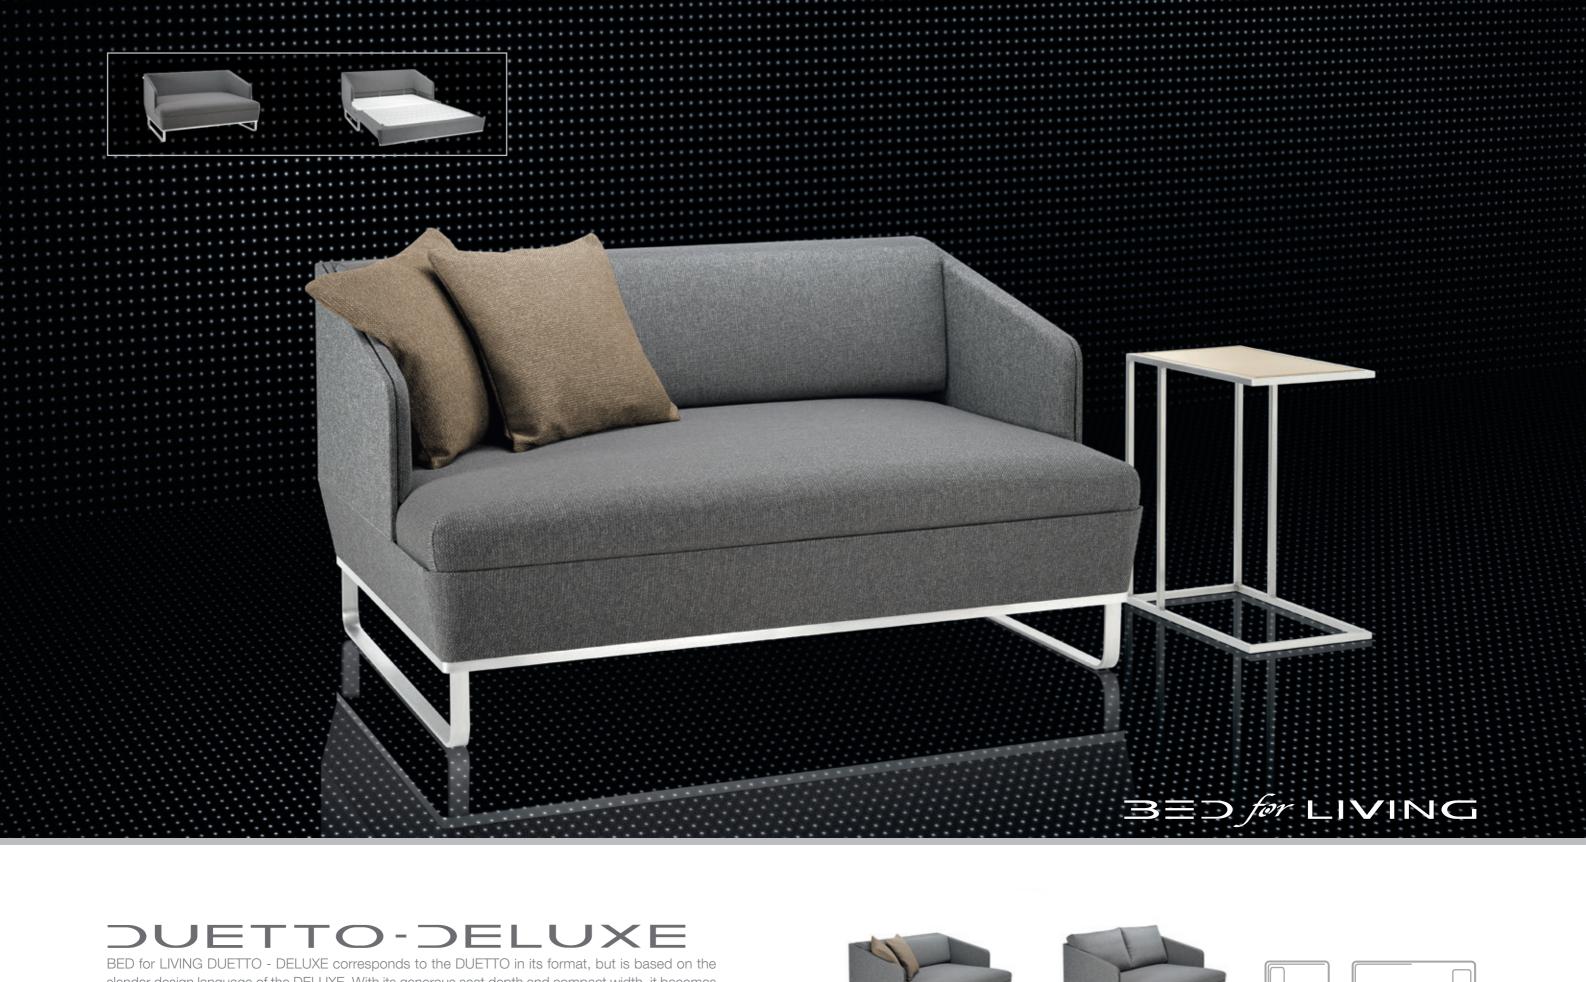

HOCKER DIMENSIONS

BED for LIVING DUETTO complements the design language of DOPPIO and HOCKER with an exciting new format. With its generous seat depth and compact width, it becomes its own seating island in the room, inviting you to relax on its soft upholstery. Just put your feet up and enjoy.

Cushions and backrest elements can be individually combined and placed. And if needed, DUETTO can be transformed into a space-saving double bed in just a few simple steps. With the best sleep quality, thanks to 'BICO inside'.

3=> for LIVING

DUETTO DIMENSIONS