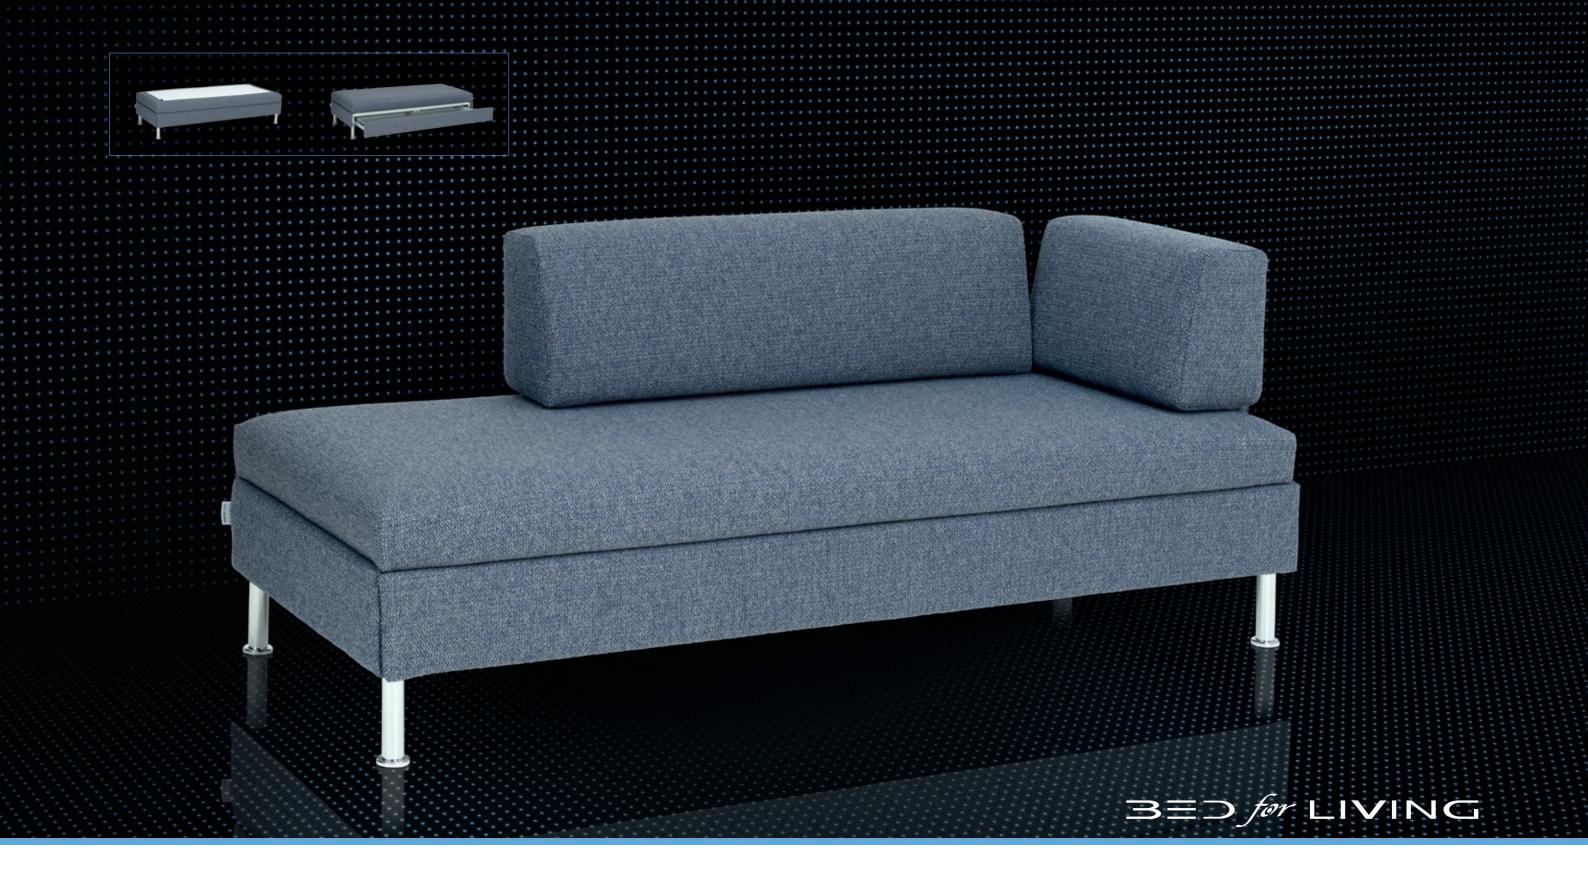

# SINGOLO

At first glance, the BED for LIVING SINGOLO looks similar to the DOPPIO. The difference becomes clear on closer examination: instead of a second slatted frame, a retractable metal bed drawer under the seat – or rather under the mattress – provides 10 x 70 x 176 cm of storage space for sheets, duvet and pillows. And as the foamcore mattress is turned over for sleeping, this piece of furniture offers a very hygienic,

comfortable sleep system. The sleep cover is breathable and washable. Developed through our partnership with Bico AG, BED for LIVING SINGOLO ensures the highest quality of sleep.

SINGOLO DIMENSIONS

How would you like it? You choose the look of your DOPPIO or SINGOLO yourself. Both have the same basic design; you can add cushion and back elements to customise it. Looking for a sophisticated sofa? Or perhaps a stylish lounger? Maybe a cosy daybed instead? Which feet do you like best? Angular and modern? Classic and round? Or feet skid?