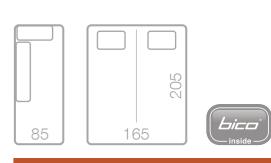

# SINGOLO

At first glance, the BED for LIVING SINGOLO looks similar to the DOPPIO. The difference becomes clear on closer examination: instead of a second slatted frame, a retractable metal bed drawer under the seat – or rather under the mattress – provides 10 x 70 x 176 cm of storage space for sheets, duvet and pillows. And as the foamcore mattress is turned over for sleeping, this piece of furniture offers a very hygienic,