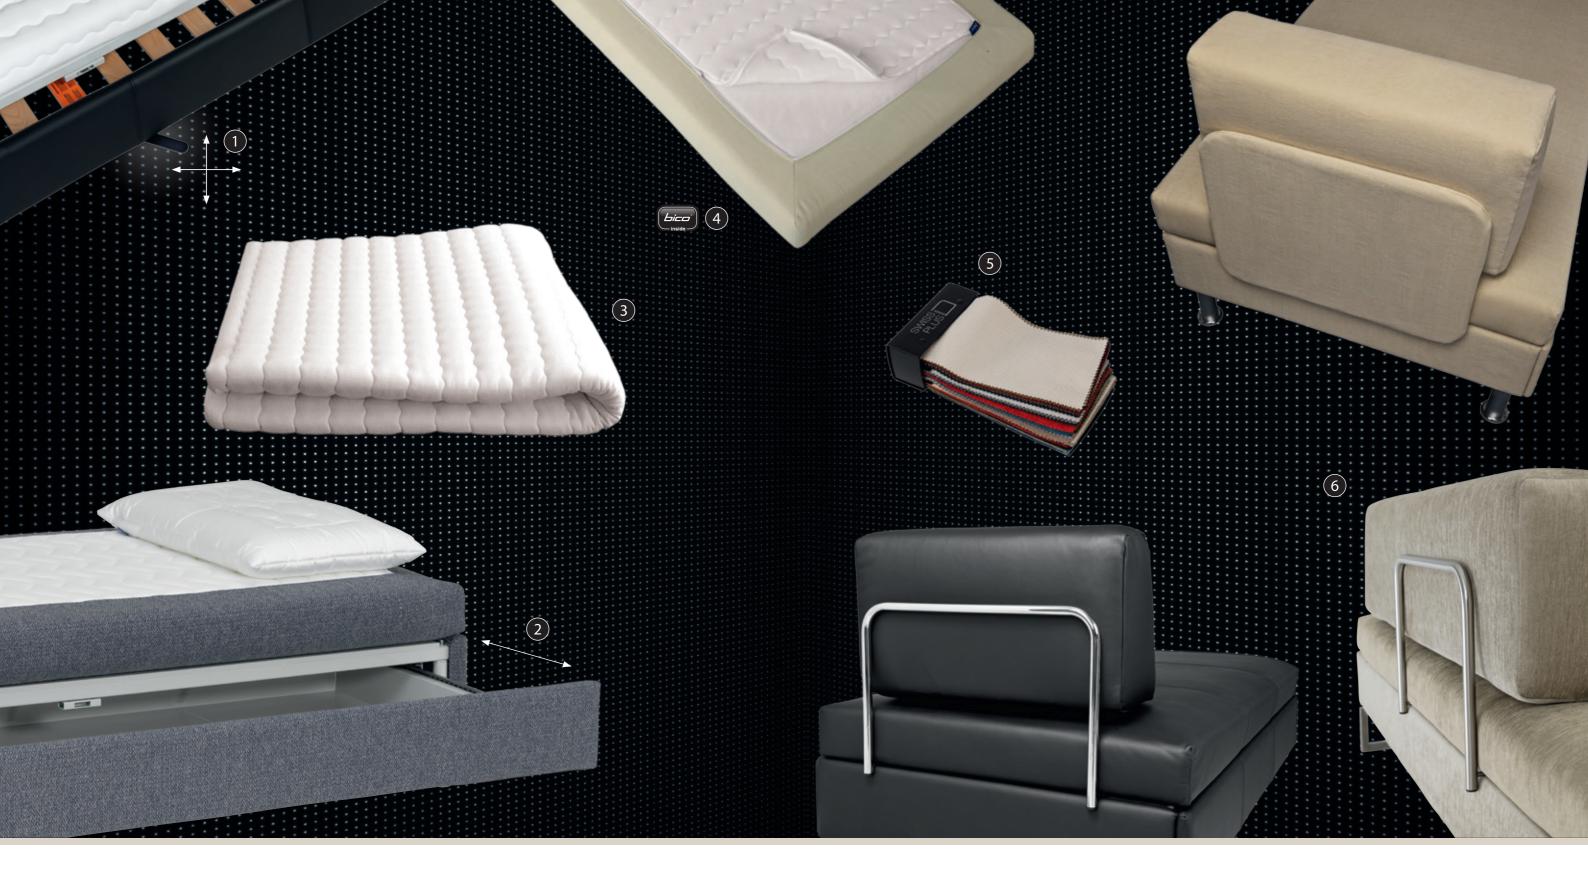

## Details

Extension of the second slatted frame on the DOPPIO and HOCKER reveals an instruction label for the bed function <sup>1</sup>). Instead of a second slatted frame, the SINGOLO has a spacious pull-out metal drawer for storage <sup>2</sup>). The optional upholstered comfort topper with removable sleeping cover can be washed at 30 °C <sup>3</sup>). A breathable, washable sleeping pad ensures a pleasant sleep experience. The multi-layer foam-core mattress developped with Bico AG, designed for maximum sleeping comfort, is reinforced on

the seat side to ensure comfortable sitting. The surface profiling on the sleeping side provides comfortable support for the body. Most fabric and leather covers can be removed for dry-cleaning <sup>4</sup>). SWISS PLUS offers a large selection of Italian fabrics and leathers. You can also order custom fabrics for most models (on request) <sup>5</sup>. Back elements are available in chromed steel, stainless steel or with fabric cover <sup>6</sup>).