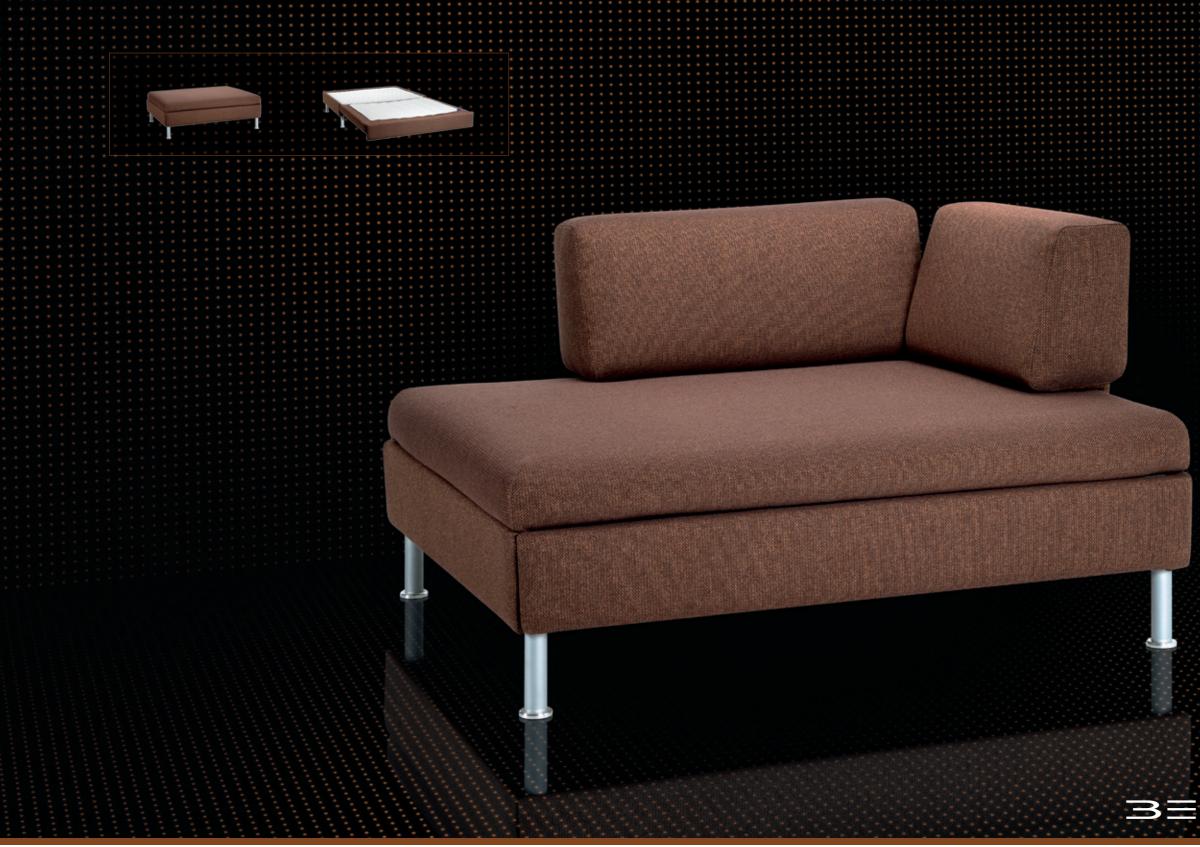

# SINGOLO

At first glance, the BED for LIVING SINGOLO looks similar to the DOPPIO. The difference becomes clear on closer examination: instead of a second slatted frame, a retractable metal bed drawer under the seat – or rather under the mattress – provides 10 x 70 x 176 cm of storage space for sheets, duvet and pillows. And as the foamcore mattress is turned over for sleeping, this piece of furniture offers a very hygienic,

comfortable sleep system. The sleep cover is breathable and washable. Developed through our partnership with Bico AG, BED for LIVING SINGOLO ensures the highest quality of sleep.

SINGOLO DIMENSIONS

How would you like it? You choose the look of your DOPPIO or SINGOLO yourself. Both have the same basic design; you can add cushion and back elements to customise it. Looking for a sophisticated sofa? Or perhaps a stylish lounger? Maybe a cosy daybed instead? Which feet do you like best? Angular and modern? Classic and round? Or feet skid?