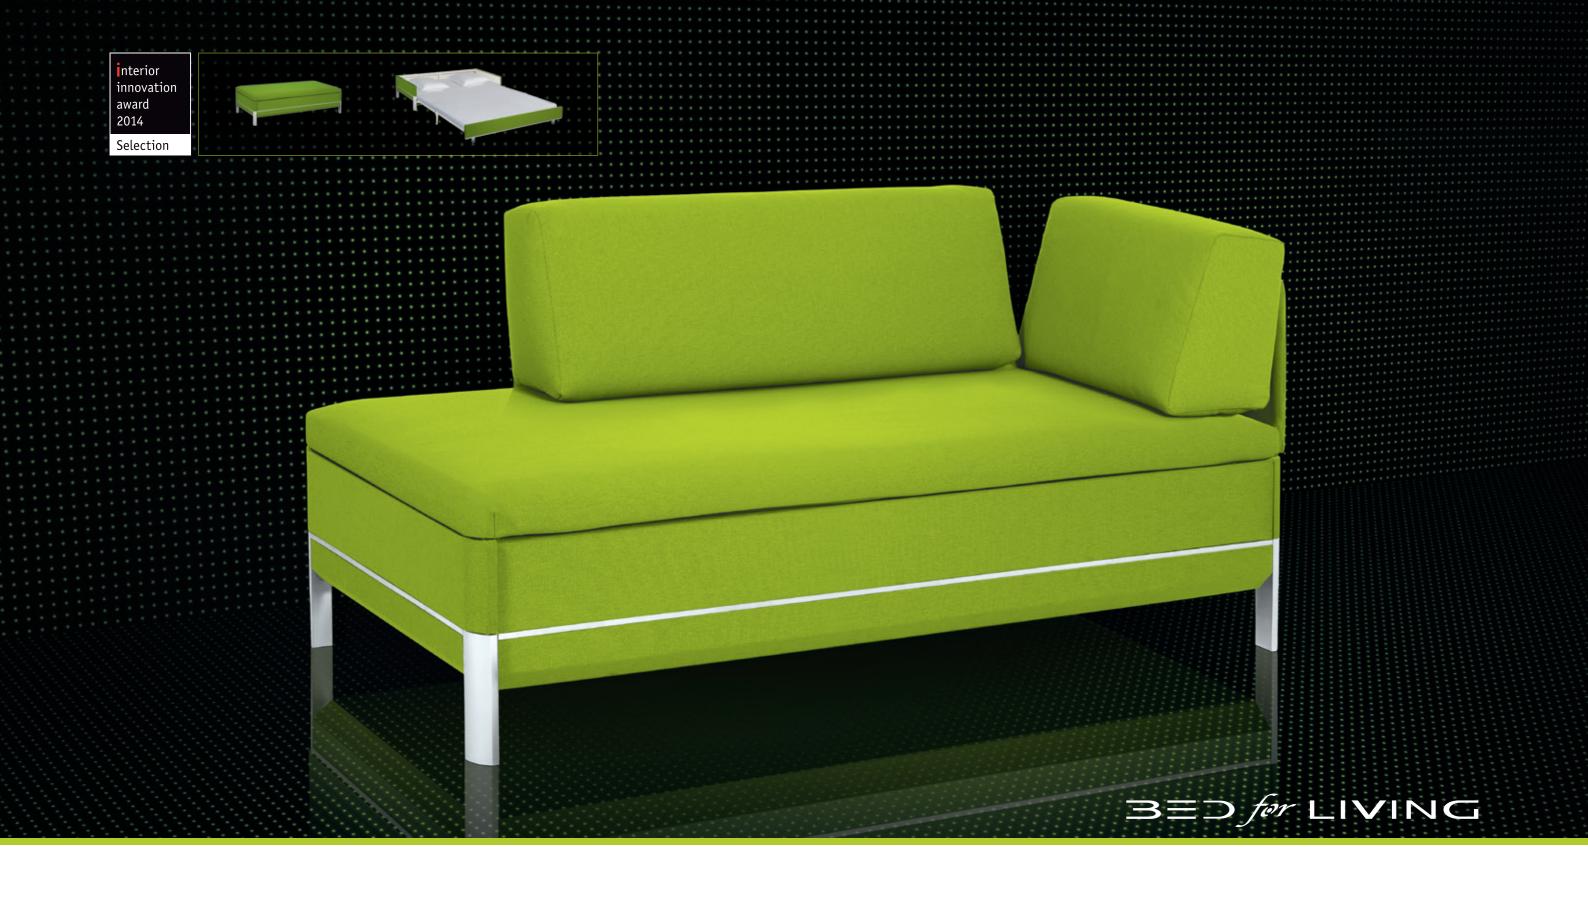

HOCKER DIMENSIONS

BED for LIVING DUETTO complements the design language of DOPPIO and HOCKER with an exciting new format. With its generous seat depth and compact width, it becomes its own seating island in the room, inviting you to relax on its soft upholstery. Just put your feet up and enjoy.

Cushions and backrest elements can be individually combined and placed. And if needed, DUETTO can be transformed into a space-saving double bed in just a few simple steps. With the best sleep quality, thanks to 'BICO inside'.

3=> for LIVING

DUETTO DIMENSIONS