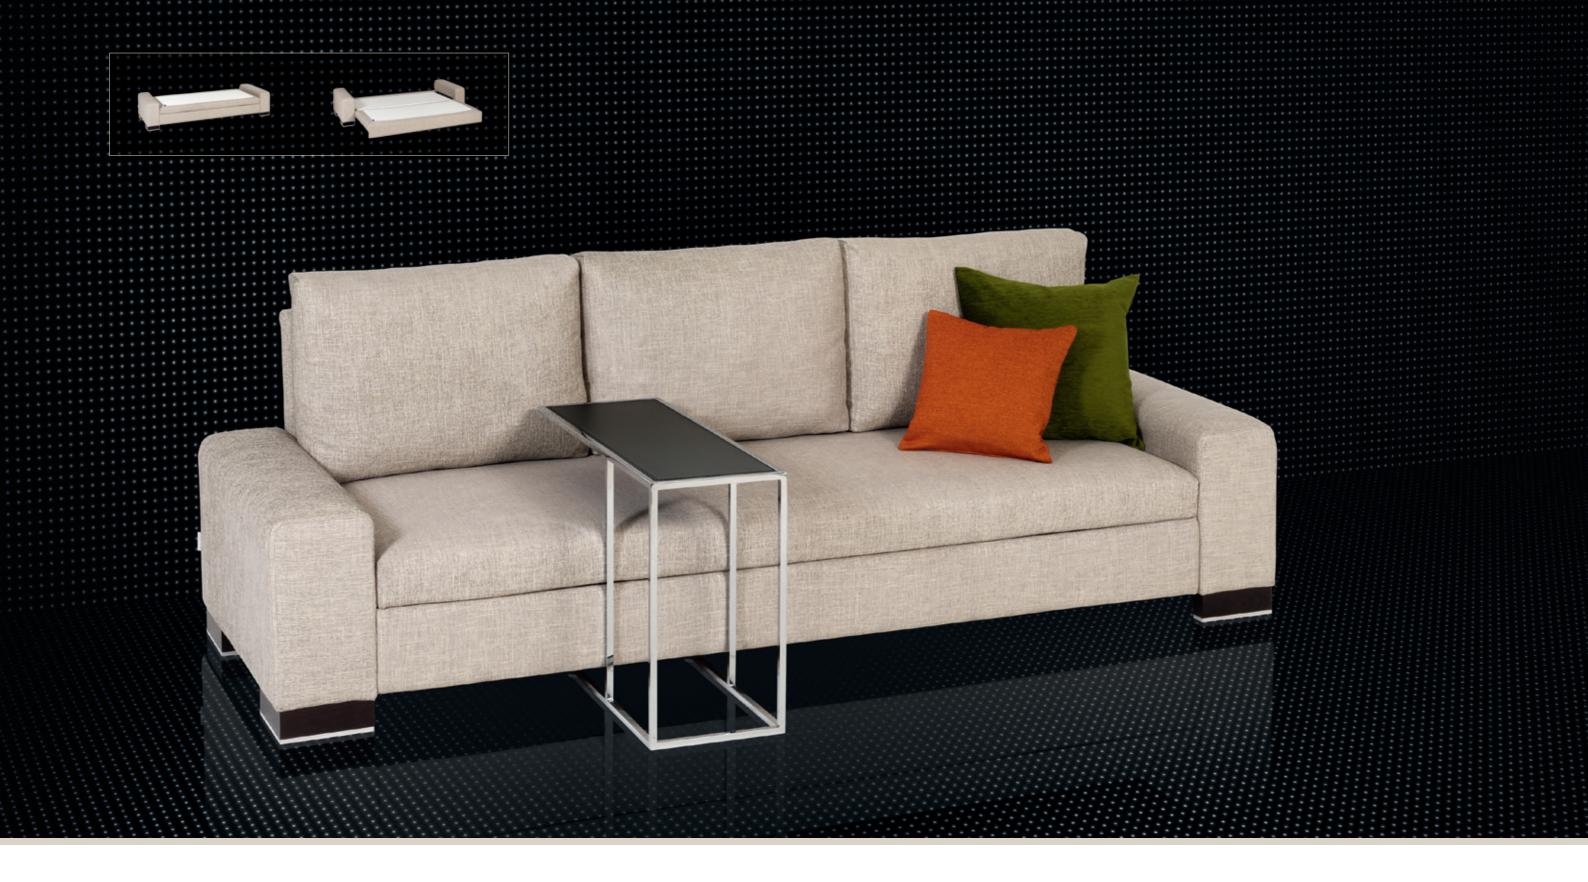

# NHVIC

DIVAN is an elegant three-seater sofa that fits perfectly in your living room. Feel comfortable while sitting upright or enjoy restful and relaxed sleep. The high floor clearance gives it a light, delicate look. The hygienic bed system includes two slatted frames, foam-core mattresses and comfortable sleep pads (washable at 30 °C). It is also available in various fabrics and leather. Some of the covers can be removed for dry-cleaning.

DIVAN DIMENSIONS

The elegant club side table is available in chrome or stainless steel in either 50 cm or 80 cm length. The table surface is a leather-encased metal panel with the popular decorative stitching, and is available in four colours.