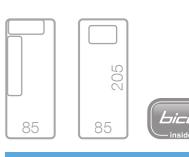

# SINGOLO

At first glance, the BED for LIVING SINGOLO looks similar to the DOPPIO. The difference becomes clear on closer examination: instead of a second slatted frame, a retractable metal bed drawer under the seat – or rather under the mattress – provides 10 x 70 x 176 cm of storage space for sheets, duvet and pillows. And as the foamcore mattress is turned over for sleeping, this piece of furniture offers a very hygienic,

comfortable sleep system. The sleep cover is breathable and washable. Developed through our partnership with Bico AG, BED for LIVING SINGOLO ensures the highest quality of sleep.

SINGOLO DIMENSIONS

How would you like it? You choose the look of your DOPPIO or SINGOLO yourself. Both have the same basic design; you can add cushion and back elements to customise it. Looking for a sophisticated sofa? Or perhaps a stylish lounger? Maybe a cosy daybed instead? Which feet do you like best? Angular and modern? Classic and round? Or feet skid?