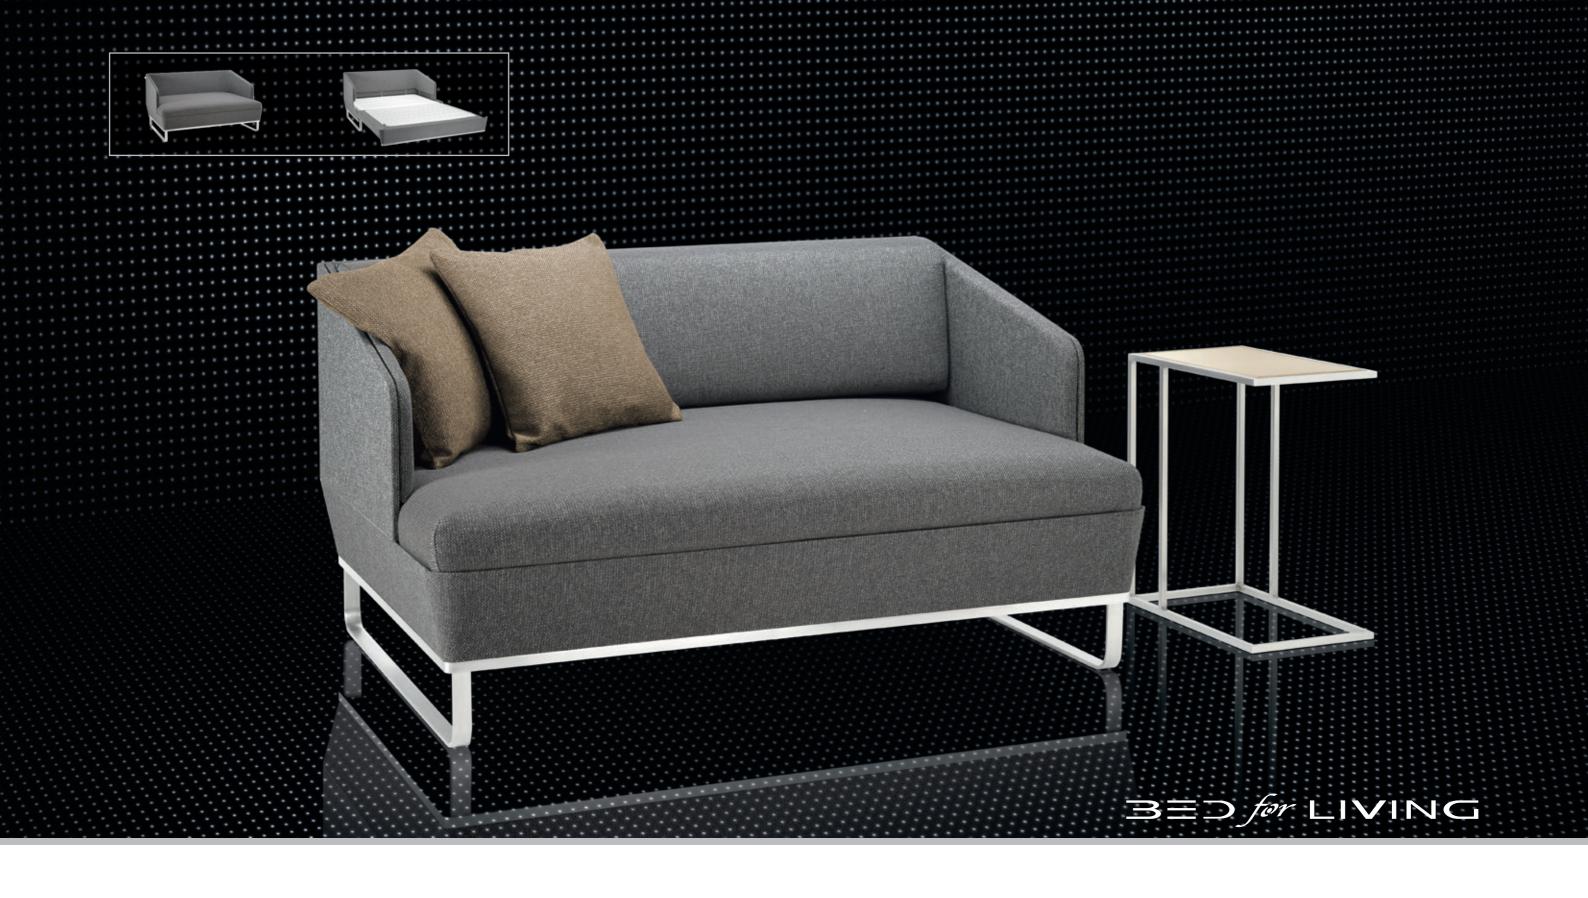

HOCKER DIMENSIONS

BED for LIVING DUETTO complements the design language of DOPPIO and HOCKER with an exciting new format. With its generous seat depth and compact width, it becomes its own seating island in the room, inviting you to relax on its soft upholstery. Just put your feet up and enjoy.

Cushions and backrest elements can be individually combined and placed. And if needed, DUETTO can be transformed into a space-saving double bed in just a few simple steps. With the best sleep quality, thanks to 'BICO inside'.

3=> for LIVING

DUETTO DIMENSIONS