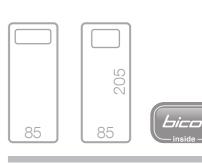

You can select various fabric and fine leather covers from the SWISS PLUS collection (custom fabrics on request). Various design options are available for the feet skid.

DAYBED DIMENSIONS