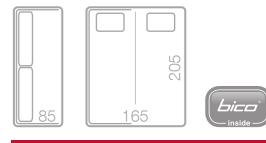

HOCKER DIMENSIONS

BED for LIVING DUETTO complements the design language of DOPPIO and HOCKER with an exciting new format. With its generous seat depth and compact width, it becomes its own seating island in the room, inviting you to relax on its soft upholstery. Just put your feet up and enjoy.

Cushions and backrest elements can be individually combined and placed. And if needed, DUETTO can be transformed into a space-saving double bed in just a few simple steps. With the best sleep quality, thanks to 'BICO inside'.

3=> for LIVING

DUETTO DIMENSIONS