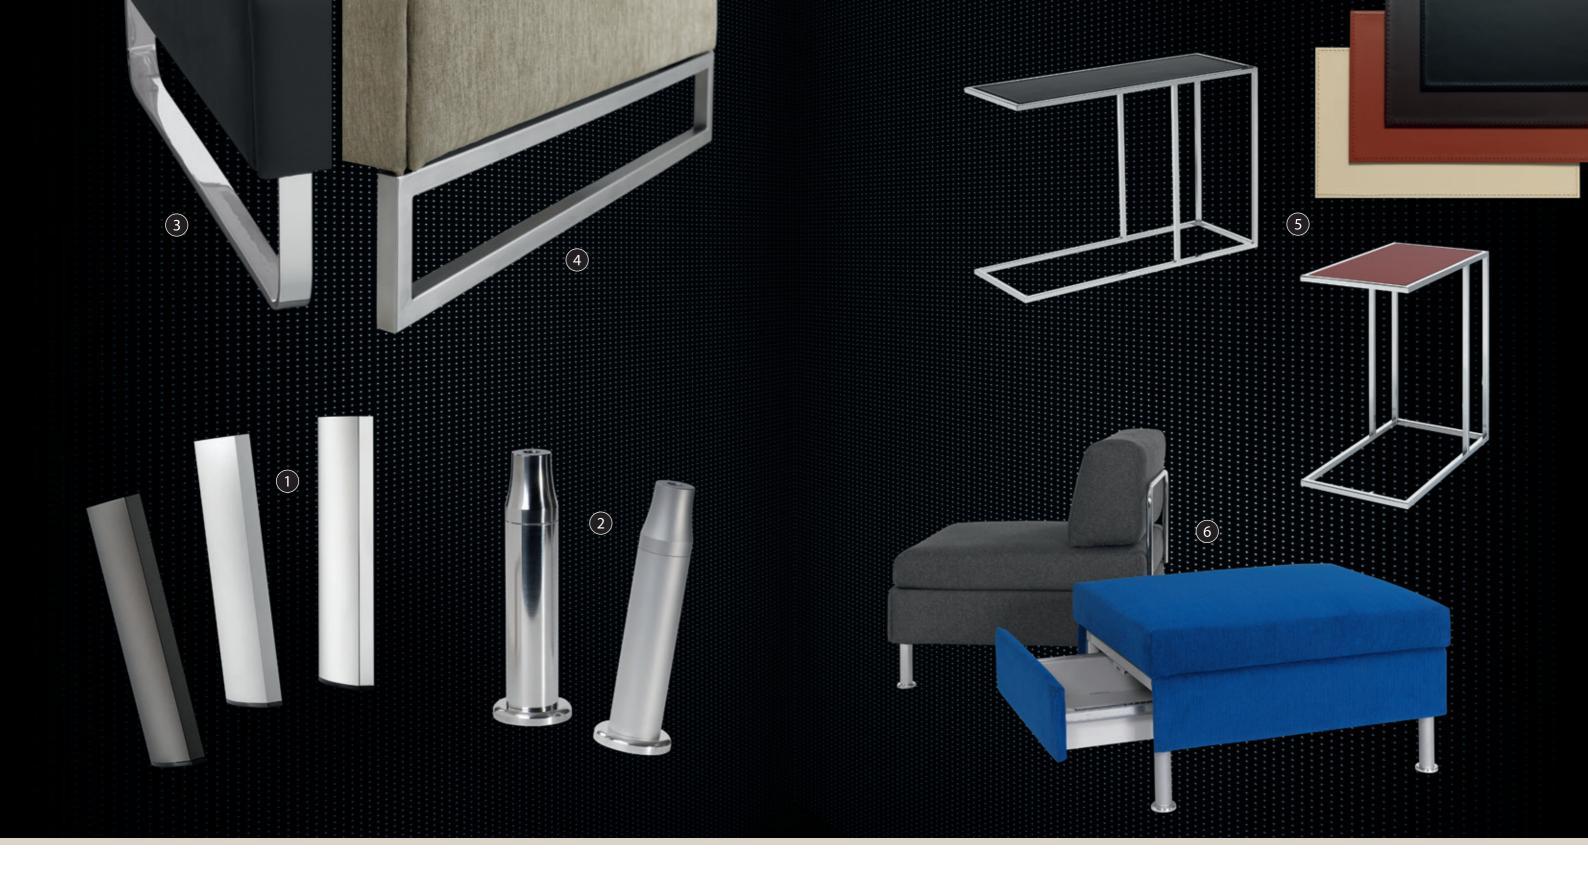

## Options and accessories

Customise your CENTO-60 with shiny feet, bronze mat or grey mat finishes <sup>1</sup>). DOPPIO, SINGOLO and HOCKER are available in a choice of round aluminium feet in grey mat or shiny <sup>2</sup>) finishes and feet skid in stainless steel or chrome <sup>3</sup>). DOPPIO and HOCKER can also be fitted with frame feet in stainless steel or chrome <sup>4</sup>). The club side table is available in 50 cm or 80 cm length with a choice of chrome or stainless steel <sup>5</sup> finish.

The table surface is made of a leather-encased metal panel and is available in four colours. The sophisticated Hocker FUNCTION <sup>6)</sup> measures 70 x 80 cm and 45 cm in height, just like the BED for LIVING pieces – complementing each other perfectly. It features a storage drawer and can be fitted with back elements, cushions and all types of feet from the BED for LIVING SINGOLO line. The fabric covers can be removed.